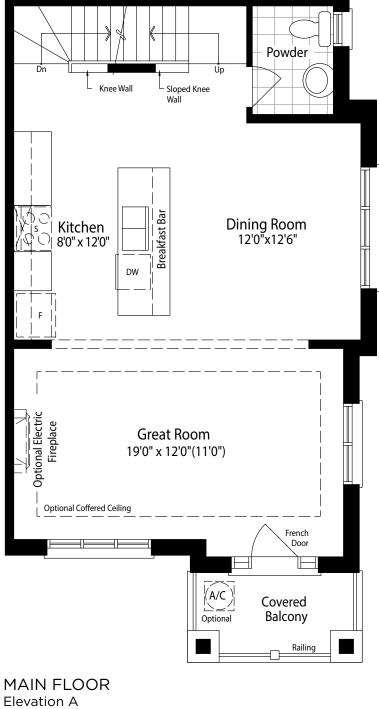

### ELEVATION A **1570** SQ. FT.

NOS

GROUND FLOOR Elevation A

MAIN FLOOR Elevation A

### ELEVATION A **1730** SQ. FT.

GROUND FLOOR Elevation A Column As Per Block \_\_ Elevation

The floor plans and elevations shown are pre-construction plans and may be revised or improved as necessitated by architectural controls and the construction process. Actual usable floor space may vary from the stated floor area. All images are artist's concept only. E. & O.E. April 2023. **2102-B2B** 