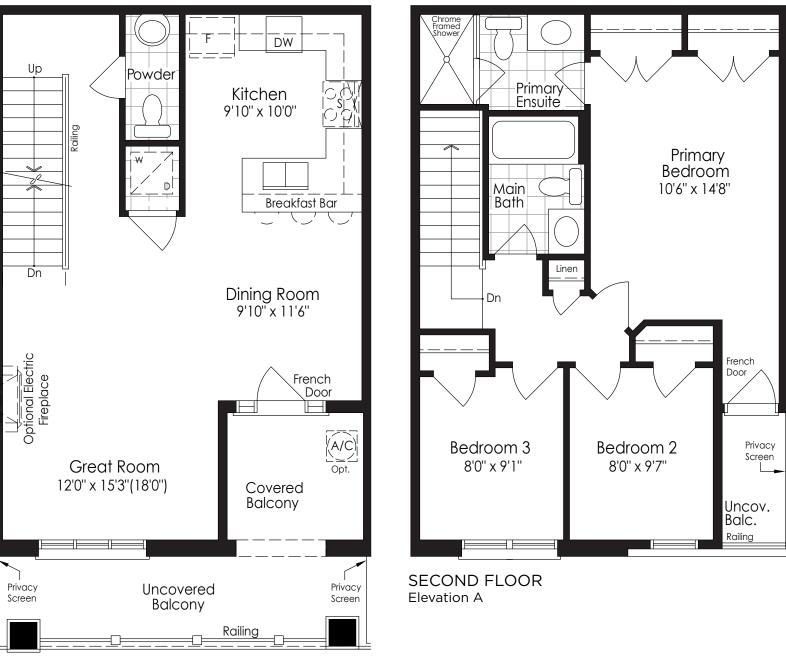

# THE MUSKOKA 1 BACK TO BACK TOWNHOMES

### ELEVATION A **1570** SQ. FT.

NOS

GROUND FLOOR Elevation A

MAIN FLOOR Elevation A