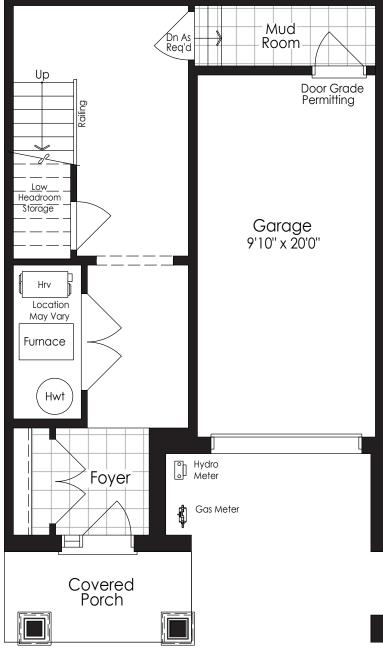

# THE MUSKOKA 1 BACK TO BACK TOWNHOMES

### ELEVATION A **1570** SQ. FT.

NOS

GROUND FLOOR Elevation A

MAIN FLOOR Elevation A