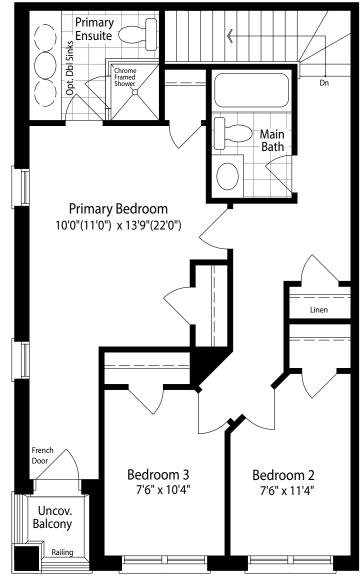

# THE MUSKOKA 1 BACK TO BACK TOWNHOMES

### ELEVATION A **1570** SQ. FT.

NOS

GROUND FLOOR Elevation A

MAIN FLOOR Elevation A