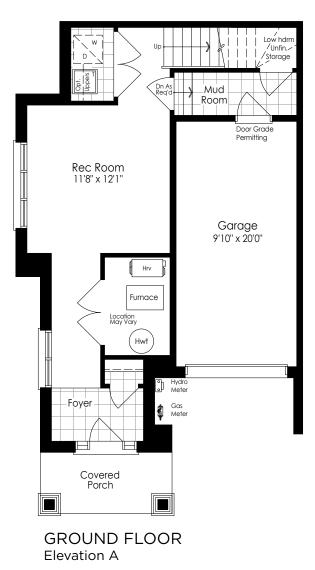

### ELEVATION A **1570** SQ. FT.

NOS

GROUND FLOOR Elevation A

MAIN FLOOR Elevation A