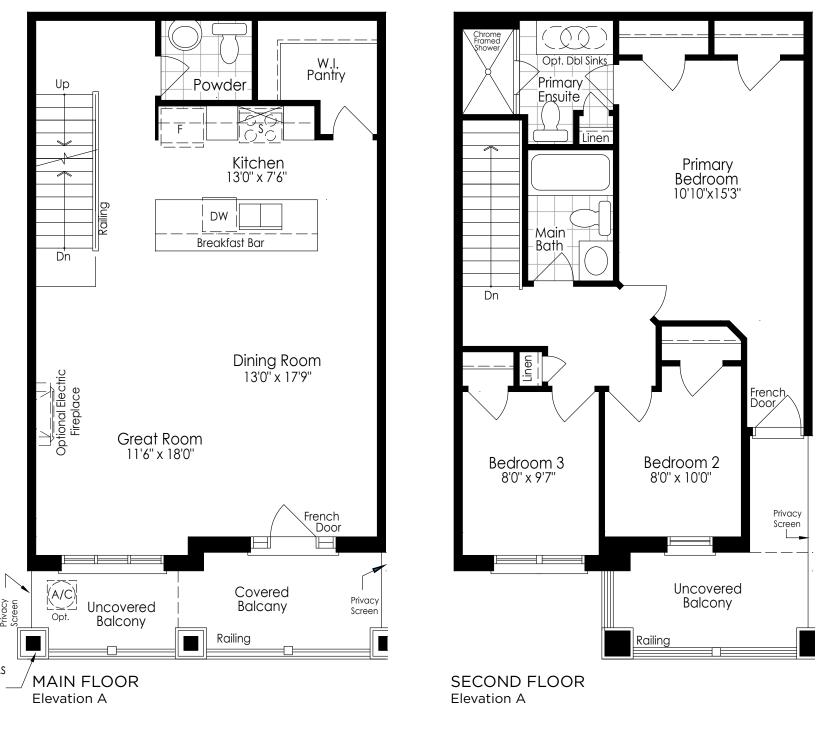

### ELEVATION A **1570** SQ. FT.

NOS

GROUND FLOOR Elevation A

MAIN FLOOR Elevation A