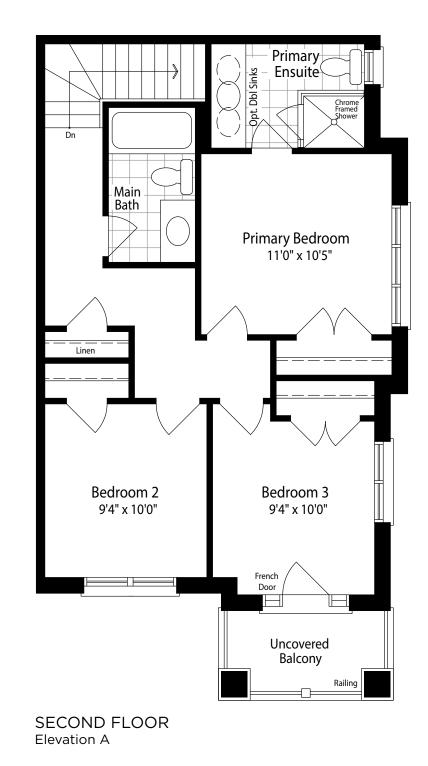

### ELEVATION A **1570** SQ. FT.

NOS

GROUND FLOOR Elevation A

MAIN FLOOR Elevation A

### ELEVATION A **1730** SQ. FT.

GROUND FLOOR Elevation A Column As Per Block \_\_ Elevation

The floor plans and elevations shown are pre-construction plans and may be revised or improved as necessitated by architectural controls and the construction process. Actual usable floor space may vary from the stated floor area. All images are artist's concept only. E. & O.E. April 2023. **2102-B2B** 