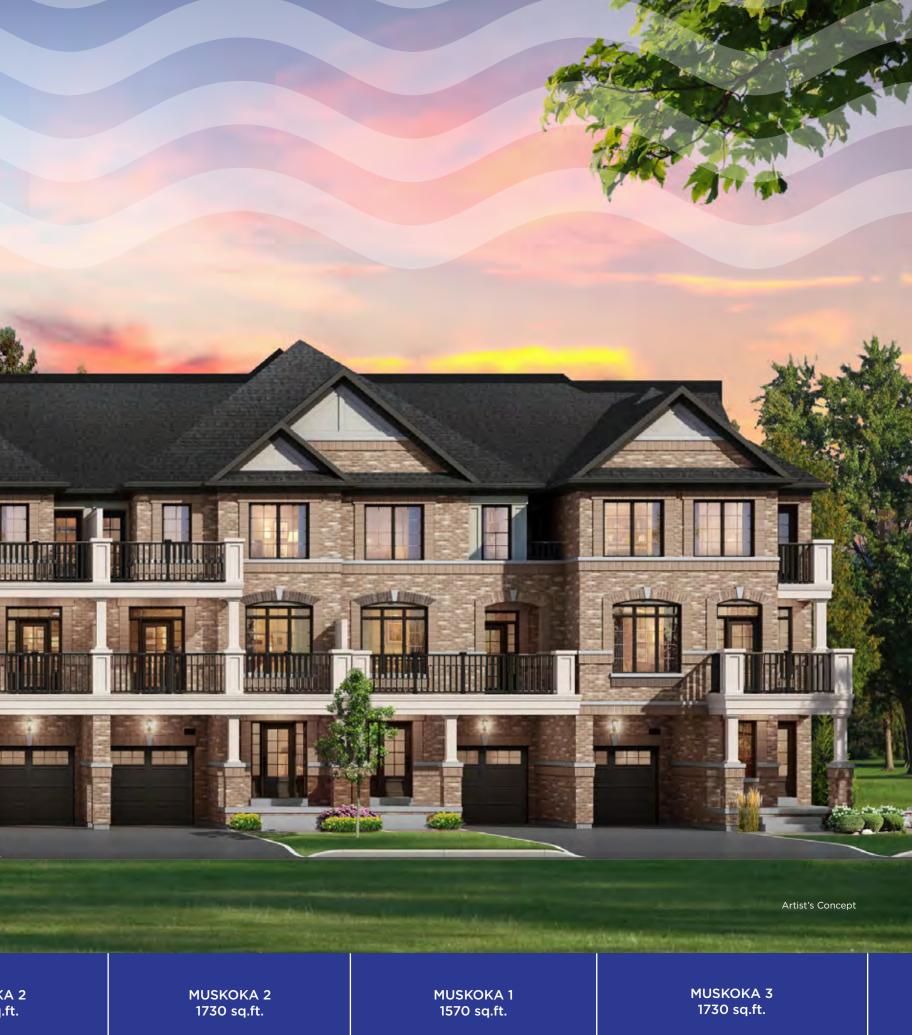

### THE USKOKA COLLECTION BLOCK 3 ELEVATION A

MUSKOKA 4 2025 sq.ft. MUSKOKA 1 1570 sq.ft. MUSKOKA 2 1730 sq.ft. MUSKOKA 2 1730 sq.ft. MUSKOKA 2 1730 sq.ft.