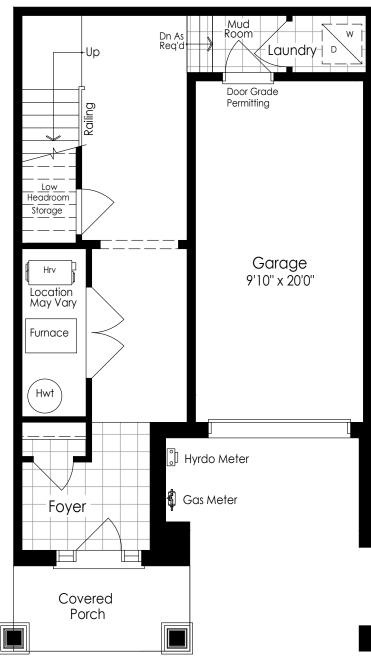

### ELEVATION A **1570** SQ. FT.

NOS

GROUND FLOOR Elevation A

MAIN FLOOR Elevation A