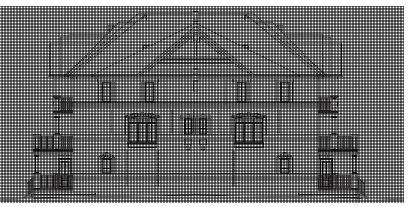

### THE USKOKA COLLECTION BLOCK 3 ELEVATION A

MUSKOKA 4 2025 sq.ft. MUSKOKA 1 1570 sq.ft. MUSKOKA 2 1730 sq.ft. MUSKOKA 2 1730 sq.ft. MUSKOKA 2 1730 sq.ft.