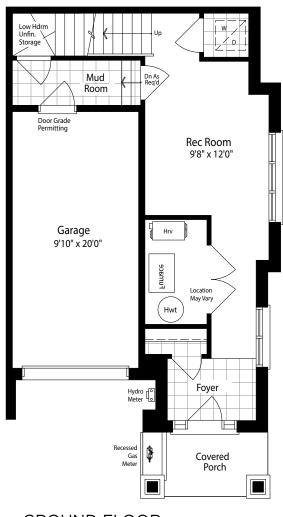

### ELEVATION A **1730** SQ. FT.

GROUND FLOOR Elevation A

**BLOCK 3 RIGHT SIDE ELEVATION** 

SECOND FLOOR Elevation A

MAIN FLOOR Elevation A