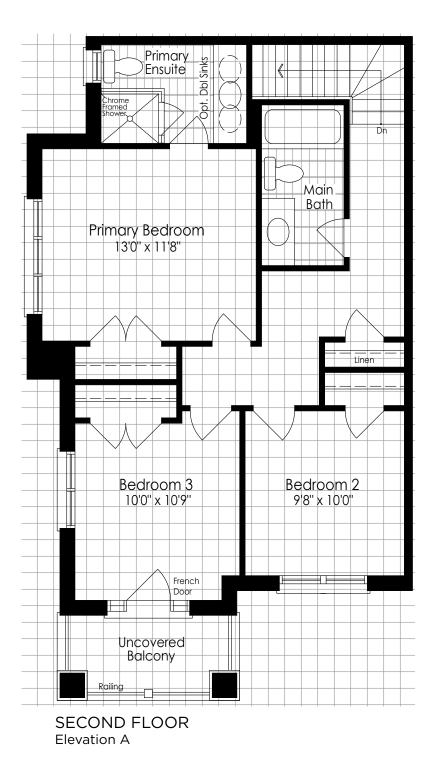

### ELEVATION A **1730** SQ. FT.

GROUND FLOOR Elevation A

**BLOCK 3 RIGHT SIDE ELEVATION** 

SECOND FLOOR Elevation A

MAIN FLOOR Elevation A