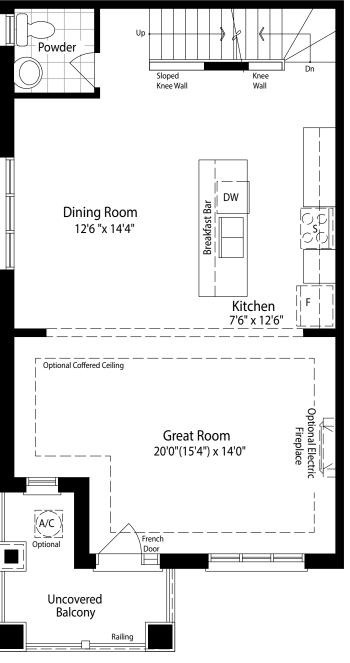

# THE MUSKOKA 1 BACK TO BACK TOWNHOMES

### ELEVATION A **1570** SQ. FT.

NOS

GROUND FLOOR Elevation A

MAIN FLOOR Elevation A