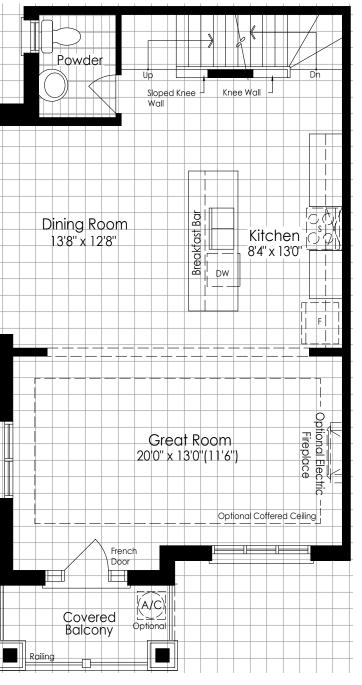

### ELEVATION A **1570** SQ. FT.

NOS

GROUND FLOOR Elevation A

MAIN FLOOR Elevation A