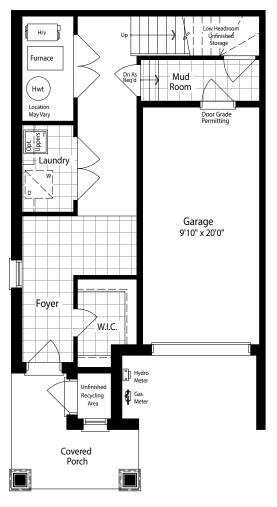

# THE MUSKOKA 1 BACK TO BACK TOWNHOMES

### ELEVATION A **1570** SQ. FT.

NOS

GROUND FLOOR Elevation A

MAIN FLOOR Elevation A