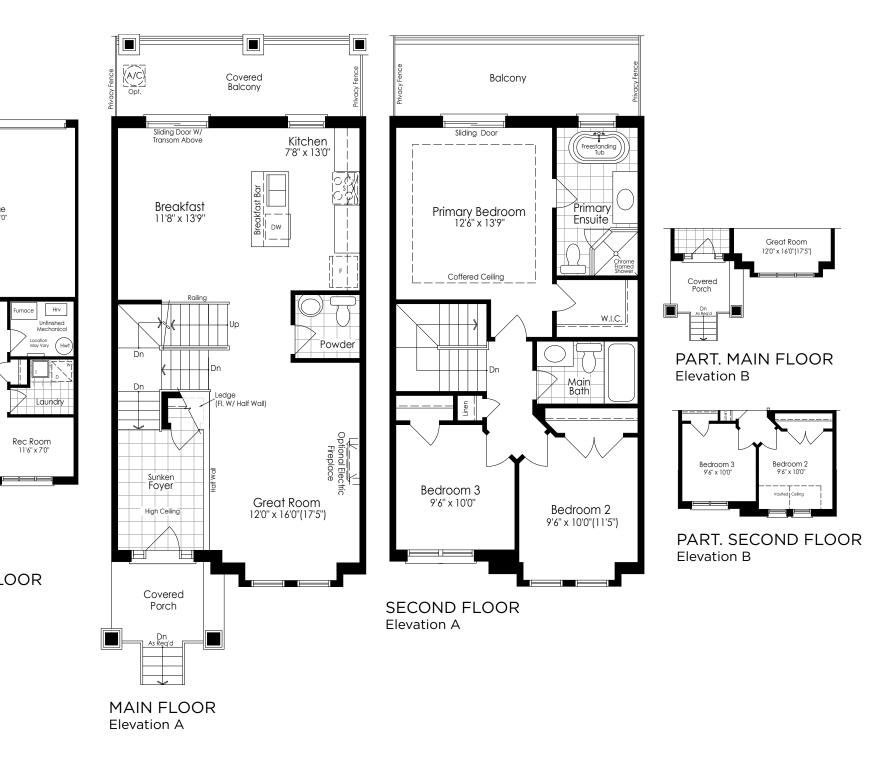

## THE ROSSEAU 3 REAR LANE TOWNHOMES

#### ELEVATION A & B **1980** SQ. FT.

SECOND FLOOR Elevation A

PART. SECOND FLOOR Elevation B

The floor plans and elevations shown are pre-construction plans and may be revised or improved as necessitated by architectural controls and the construction process. Actual usable floor space may vary from the stated floor area. All images are artist's concept only. E. & O.E. April 2023. 2003RL