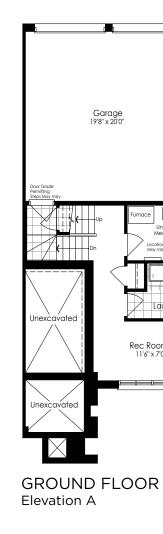

### THE ROSSEAU 1 REAR LANE TOWNHOMES

#### ELEVATION A 1790 SQ. FT. ELEVATION B 1780 SQ. FT.

The floor plans and elevations shown are pre-construction plans and may be revised or improved as necessitated by architectural controls and the construction process. Actual usable floor space may vary from the stated floor area. All images are artist's concept only. E. & O.E. April 2023 **2001RL** 