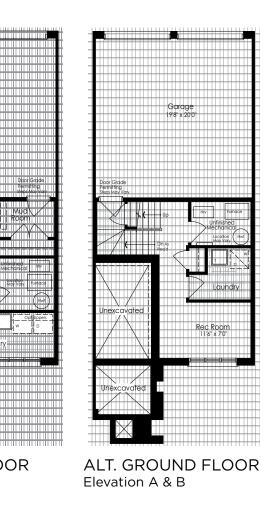

#### ELEVATION A & B 1880 SQ. FT. ALTERNATIVE PLAN 1830 SQ. FT.

GROUND FLOOR Elevation A & B

SECOND FLOOR Elevation A & B

The floor plans and elevations shown are pre-construction plans and may be revised or improved as necessitated by architectural controls and the construction process. Actual usable floor space may vary from the stated floor area. All images are artist's concept only. E. & O.E. April 2023. 2002RL

## THE ROSSEAU 3 REAR LANE TOWNHOMES

#### ELEVATION A & B **1980** SQ. FT.

SECOND FLOOR Elevation A

PART. SECOND FLOOR Elevation B

The floor plans and elevations shown are pre-construction plans and may be revised or improved as necessitated by architectural controls and the construction process. Actual usable floor space may vary from the stated floor area. All images are artist's concept only. E. & O.E. April 2023. 2003RL