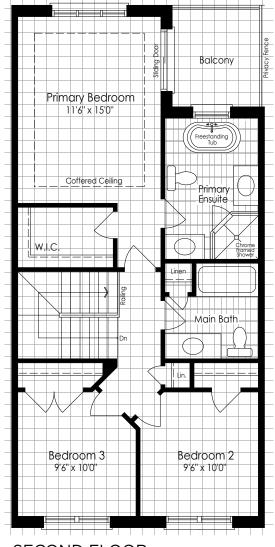

# THE ROSSEAU 2 REAR LANE TOWNHOMES

#### ELEVATION A & B 1880 SQ. FT. ALTERNATIVE PLAN 1830 SQ. FT.

GROUND FLOOR Elevation A & B

SECOND FLOOR Elevation A & B

The floor plans and elevations shown are pre-construction plans and may be revised or improved as necessitated by architectural controls and the construction process. Actual usable floor space may vary from the stated floor area. All images are artist's concept only. E. & O.E. April 2023. 2002RL