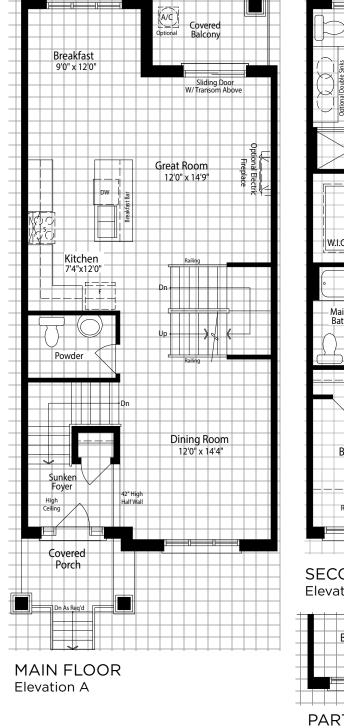

#### ELEVATION A 1790 SQ. FT. ELEVATION B 1780 SQ. FT.

The floor plans and elevations shown are pre-construction plans and may be revised or improved as necessitated by architectural controls and the construction process. Actual usable floor space may vary from the stated floor area. All images are artist's concept only. E. & O.E. April 2023 **2001RL** 