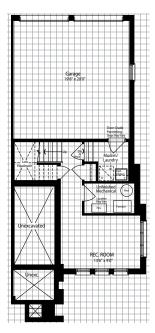

### THE ROSSEAU 1 REAR LANE TOWNHOMES

#### ELEVATION A 1790 SQ. FT. ELEVATION B 1780 SQ. FT.

The floor plans and elevations shown are pre-construction plans and may be revised or improved as necessitated by architectural controls and the construction process. Actual usable floor space may vary from the stated floor area. All images are artist's concept only. E. & O.E. April 2023 **2001RL** 