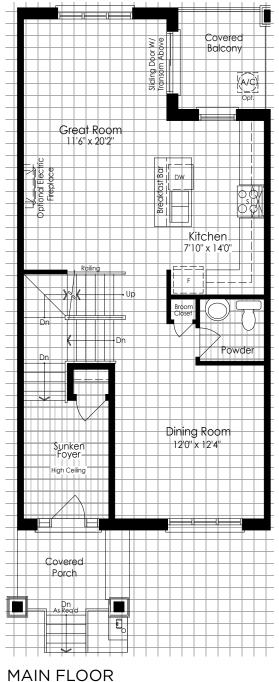

# THE ROSSEAU 2 REAR LANE TOWNHOMES

#### ELEVATION A & B 1880 SQ. FT. ALTERNATIVE PLAN 1830 SQ. FT.

GROUND FLOOR Elevation A & B

SECOND FLOOR Elevation A & B

The floor plans and elevations shown are pre-construction plans and may be revised or improved as necessitated by architectural controls and the construction process. Actual usable floor space may vary from the stated floor area. All images are artist's concept only. E. & O.E. April 2023. 2002RL