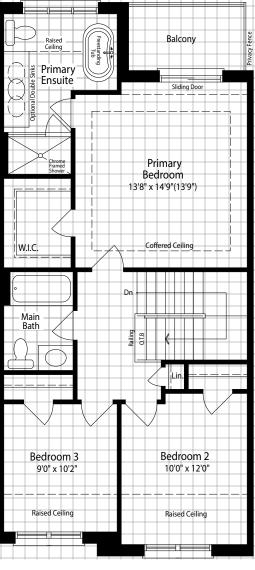

### THE ROSSEAU 4 REAR LANE TOWNHOMES

ELEVATION A & B **2040** SQ. FT. (Block 1 Lots 1 & 8, Block 2 Lot 9 only)

ELEVATION A UPG. 2070 SQ. FT. (Block 2 Lot 16 only)

**GROUND FLOOR** Elevation A & B

MAIN FLOOR Elevation A Upgrade (Lot 16 only)

**GROUND FLOOR** Elevation A Upgrade (Lot 16 Only)

SECOND FLOOR Elevation A Upgrade (Lot 16 only)

The floor plans and elevations shown are pre-construction plans and may be revised or improved as necessitated by architectural controls and the construction process. Actual usable floor space may vary from the stated floor area. All images are artist's concept only. E. & O.E. April 2023. 2004RL