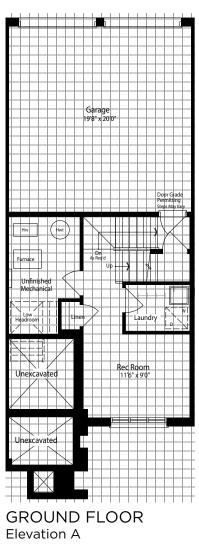

#### ELEVATION A 1790 SQ. FT. ELEVATION B 1780 SQ. FT.

The floor plans and elevations shown are pre-construction plans and may be revised or improved as necessitated by architectural controls and the construction process. Actual usable floor space may vary from the stated floor area. All images are artist's concept only. E. & O.E. April 2023 **2001RL** 