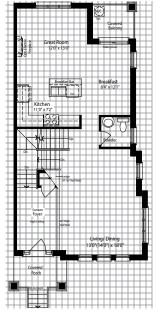

### THE ROSSEAU 1 REAR LANE TOWNHOMES

#### ELEVATION A 1790 SQ. FT. ELEVATION B 1780 SQ. FT.

The floor plans and elevations shown are pre-construction plans and may be revised or improved as necessitated by architectural controls and the construction process. Actual usable floor space may vary from the stated floor area. All images are artist's concept only. E. & O.E. April 2023 **2001RL** 