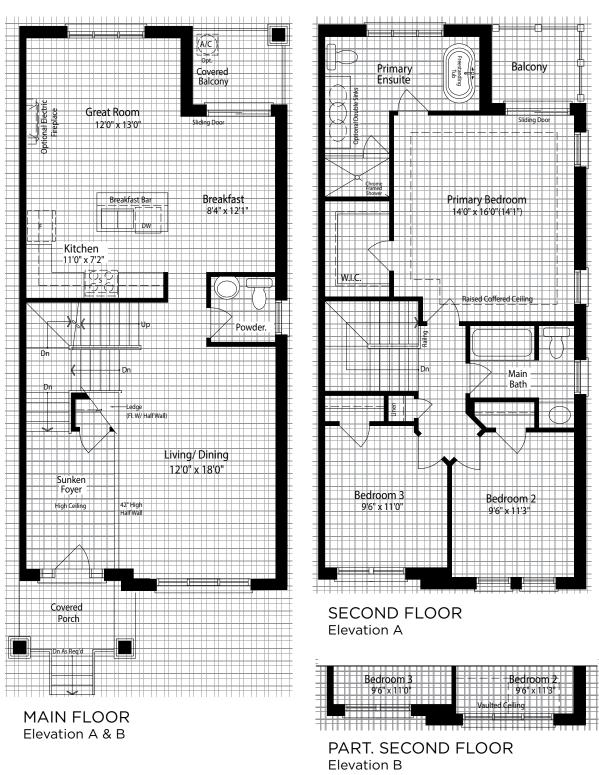

## THE ROSSEAU 3 REAR LANE TOWNHOMES

#### ELEVATION A & B **1980** SQ. FT.

SECOND FLOOR Elevation A

PART. SECOND FLOOR Elevation B

The floor plans and elevations shown are pre-construction plans and may be revised or improved as necessitated by architectural controls and the construction process. Actual usable floor space may vary from the stated floor area. All images are artist's concept only. E. & O.E. April 2023. 2003RL